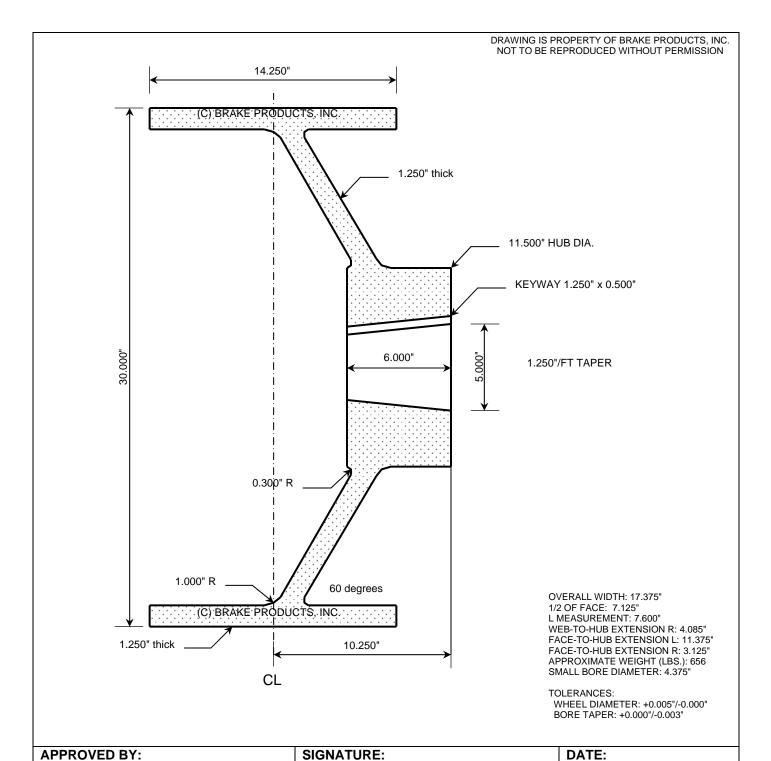

| ,                                                                                                                                 | 0.0.0                  |                 |                        |                | -2 \ \                         |                                              |                                                                                                     |                       |
|-----------------------------------------------------------------------------------------------------------------------------------|------------------------|-----------------|------------------------|----------------|--------------------------------|----------------------------------------------|-----------------------------------------------------------------------------------------------------|-----------------------|
| <b>D</b><br>WHEEL DIAMETER                                                                                                        | <b>F</b><br>FACE WIDTH | O<br>HUB OFFSET | <b>H</b><br>HUB LENGTH |                | <b>B</b> BORE DIAMETER         | BORE TAPER IN/FT                             | S<br>KEYWAY WIDTH                                                                                   | <b>T</b> KEYWAY DEPTH |
| 30.000"                                                                                                                           | 14.250"                | 10.250"         | 6.000"                 |                | 5.000"                         | 1.250"                                       | 1.250"                                                                                              | 0.500"                |
| UNLESS OTHERWISE SPECIFIED DRAWING TOLERANCES  DIMENSIONS: ±0.010" FINISH: 250 EXCEPT FOR BORE AND OUTER  FACE WHICH SHOULD BE 63 |                        |                 |                        | HUB L<br>STANI | DARD OFFSET<br>STANDARD OFFSET | RK PLACE H 44023 F AMERICA EYWAY FOR A 618 N | Web: www.brakeproducts.com Email: sales@brakeproducts.com Phone: (440) 543-7962 Fax: (440) 543-7963 |                       |
| DATE: Thurs                                                                                                                       | day, Oct 26 2017       | 7               |                        | PAR'           | <b>T#</b> BE301003             |                                              | MATERIAL SPECIFIC<br>DUCTILE IRON ASTN                                                              |                       |
| <b>DESCRIPTION:</b> 30 INCH BORED & KEYED BRAKE WHEEL                                                                             |                        |                 |                        |                |                                |                                              | SERIAL# 0                                                                                           |                       |